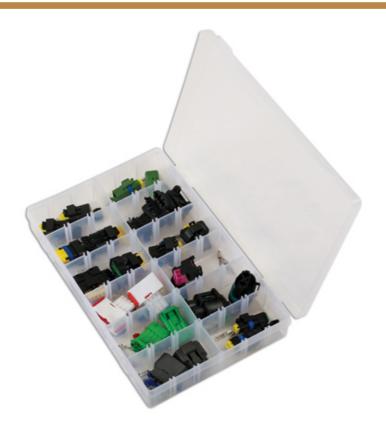

## **Assorted Citroën/Peugeot Connector Kit 24pc**

Popular assortment of Citroën / Peugeot electrical connectors. Sensors can be used in any area of the vehicle, but are mainly used in the engine bay to protect circuits and important sensors for the engine management system. Ideal assortment for any automotive electrical engineer working on sensor or harness repairs.

## **Additional Information**

- · Assorted Citroën/Peugeot connector kit.
- Contains: Connect Part Nos. 37584 (2 x temperature sensor connectors), 37586 (2 x ignition coil connectors), 37587 (2 x fog lamp connectors), 37588 (2 x fuel injector connectors), 37589 (2 x map sensor connectors), 37592 (2 x multi-purpose 2 pin connectors), 37593 (2 x multi-purpose 3 pin connectors), 37594 (2 x multi-purpose 4 pin connectors), 37595 (2 x multi-purpose 6 pin connectors), 37597 (2 x oxygen sensor connectors), 37598 (2 x 2 x oxygen sensor connectors) and 37599 (2 x air pressure sensor connectors).
- · Complete with related terminals and seals to fit each connector.
- · 24 pieces in total.
- · Top up packs available.