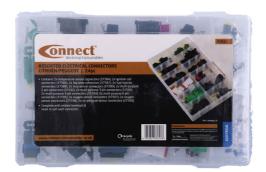

## **Assorted Citroën/Peugeot Connector Kit 24pc**

Popular assortment of Citroën / Peugeot electrical connectors. Sensors can be used in any area of the vehicle, but are mainly used in the engine bay to protect circuits and important sensors for the engine management system. Ideal assortment for any automotive electrical engineer working on sensor or harness repairs.

## **Additional Information**

- · Assorted Citroën/Peugeot connector kit.
- Contains: Connect Part Nos. 37584 (2 x temperature sensor connectors), 37586 (2 x ignition coil connectors), 37587 (2 x fog lamp connectors), 37588 (2 x fuel injector connectors), 37589 (2 x map sensor connectors), 37592 (2 x multi-purpose 2 pin connectors), 37593 (2 x multi-purpose 3 pin connectors), 37594 (2 x multi-purpose 4 pin connectors), 37595 (2 x multi-purpose 6 pin connectors), 37597 (2 x oxygen sensor connectors), 37598 (2 x 2 x oxygen sensor connectors) and 37599 (2 x air pressure sensor connectors).
- · Complete with related terminals and seals to fit each connector.
- · 24 pieces in total.
- · Top up packs available.